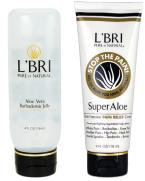

4 oz. **\$27.95** #1205

Calendula soothes and moisturizes

No home should be without our amazing Aloe Jelly! Helps speed the healing of cuts, scrapes, sprains, burns, scar tissue and insect bites. A must for any medicine cabinet.

#### Aloe Vera Barbadensis Jelly

#### FOR EXCESSIVELY OILY OR BLEMISHED SKIN.

Lightweight gel penetrates quickly to calm and soothe irritated or inflamed skin. Works well as a moisturizer for acne-prone and blemished skin.

4 oz. **\$18.50** #1207

#### SuperAloe Multi Function Pain Relief Cream

SuperAloe combines proven multiple pain-fighting ingredients into one product, relieving the symptoms of arthritis pain, shoulder pain, muscle sprains, backaches, hip pain, tendonitis, knee pain, neck pain, and bruises. If pain is keeping you from doing the things you love, then you've got to give SuperAloe a try.

#### Aloe Vera Barbadensis Jelly

Pure aloe vera gel combined with select botanicals penetrates quickly to calm and soothe.

**SOOTHES** irritated or inflamed skin, including chapped lips, psoriasis, rosacea and eczema.

**HELPS TO HEAL** cuts, scrapes, sprains, burns, scar tissue and insect bites.

MOISTURIZES acne-prone or blemished skin.

**RELIEVES** sunburn, rashes and allergic reactions.

No medicine cabinet should be without it!