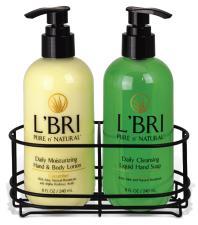

### Soap & Lotion in Caddy Set

We've paired our popular hand soap and lotion with an attractive black metal caddy to have aloe-based hand care at the ready! Perfect in the kitchen, bath or as a gift too!

8 oz. **\$36.45** #3841 (Cucumber) #3843 (Mandarin Fig)

Cucumber

Mandarin Fig

Restore, Refresh & Renew!

Natural Radiance Body Scrub

Essential Oil Blend