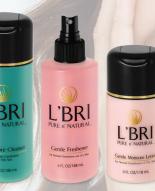

#### SOAP & LOTION CADDY! Page 33

We've paired our popular hand soap and lotion with an attractive black metal caddy to have aloe-based hand care at the ready! Available in *Cucumber* and *Mandarin Fig*.

### Soap & Lotion in Caddy Set

We've paired our popular hand soap and lotion with an attractive black metal caddy to have aloe-based hand care at the ready! Perfect in the kitchen, bath or as a gift too!

8 oz. **\$36.45** #3841 (Cucumber) #3843 (Mandarin Fig)

Cucumber

Mandarin Fig

Restore, Refresh & Renew!

Natural Radiance Body Scrub

Essential Oil Blend