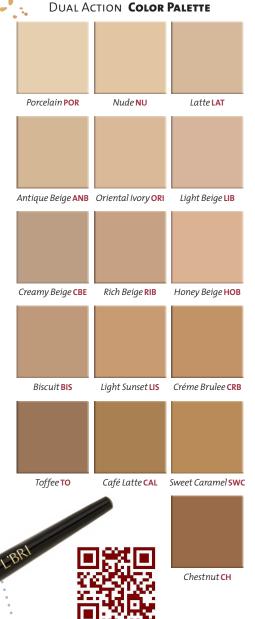

When selecting makeup colors, contact your L'BRI Independent Consultant to arrange to "try on" products first to ensure you're selecting the correct colors for you. Colors shown in the catalog and online are a representation only; actual colors may differ from the color swatches shown here.

Pror accurate matching, always test makeup on the jaw line or forehead, never on the hand. When in doubt, go a little deeper as too light a shade will make lines and pores more visible.

When ordering enter item number + color initials.

My favorite L'BRI product is the Dual Action! It covers everything up with perfect coverage, no streaks at all and my face never dries out or gets itchy, ever! I use L'BRI makeup and will never go back to anything else. There truly isn't anything better!