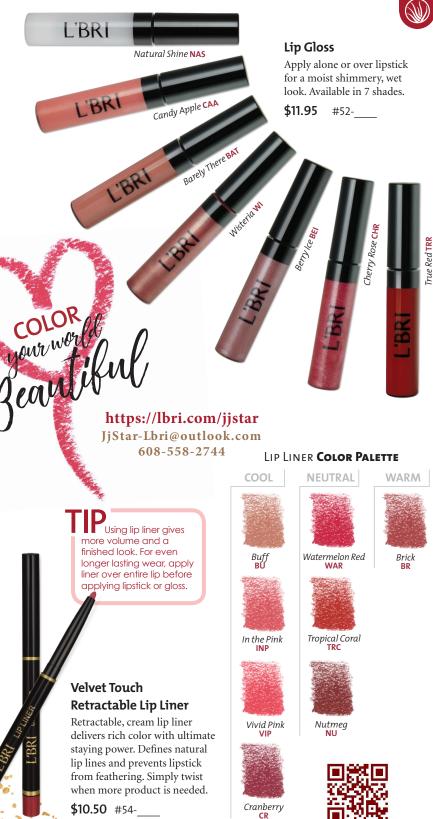

#### Velvet Touch Retractable Eye Liner

Retractable, cream eye liner combines intense color with ultimate staying power. Glides on effortlessly and lasts all day. Simply twist when more product is needed.

**\$10.50** #47-

Eye Liner Color Palette

BI

Black/Brown BRB