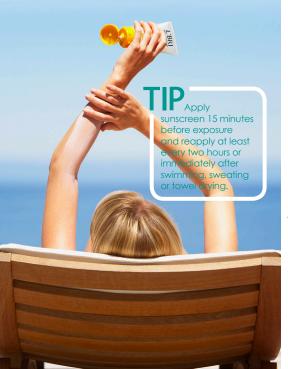

#### Natural Broad Spectrum Sunscreen SPF 30

stay safe in the

ĽBR

Natural Broad Spect Sunscreen SPF 30 with Zinc 4 oz / 118 mL

Our light, non-greasy lotion protects against harmful UVA and UVB rays while fighting free radicals. Combines aloe with zinc oxide, soothing botanicals and moisturizing, antioxidant-rich fruit oils to replenish moisture and protect. Paraben free. Water resistant. Safe for you and the oceans too!

#### 4 oz. **\$29.95** #2203

#### https://lbri.com/jjstar JjStar-Lbri@outlook.com 608-558-2744

Did You Know? More people are diagnosed with skin cancer each year in the U.S. than all other cancers combined. Even on a cloudy day, 80% of the sun's harmful UV rays can reach your skin. That's why protection is so important.