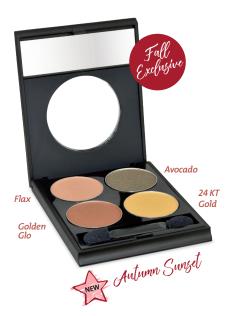

#### CUSTOM EYES FALL EXCLUSIVE! Page 50

Don't miss this chance to get your hands on our limited edition *Autumn Sunset eyeshadow collection*, including the fun pearl and high pearl tones of *Flax, Avocado, Golden Glo* and *24 KT Gold* to complement any eye color.

#### Custom Eyes Eye Shadow Collections

Eye shadows should complement your eye color to bring out their beauty. We've developed three palettes to accentuate and enhance specific eye colors. Plus, for this catalog only, **'Autumn Sunset'** is our exclusive limited edition eye shadow collection which features four gorgeous shades in pearl and high pearl textures, including *Flax, Avocado, Golden Glo* and *24 KT Gold.* Each of these collections include a mirrored compact with four of our fabulous eye shadows.

#### \$35.95

#48-AUS *Fall Exclusive!* Autumn Sunset\* #48-BR Brown Eyes #48-BL Blue Eyes #48-GRH Green/Hazel Eyes

**50** LBRI.C@M /JJSTAR | FREE shipping on orders \$65+

\*This catalog ONLY.