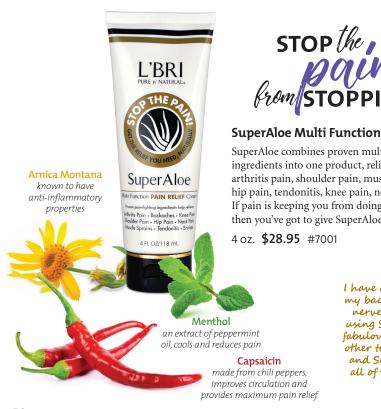

#### SuperAloe Multi Function Pain Relief Cream

SuperAloe combines proven multiple pain-fighting ingredients into one product, relieving the symptoms of arthritis pain, shoulder pain, muscle sprains, backaches, hip pain, tendonitis, knee pain, neck pain, and bruises. If pain is keeping you from doing the things you love, then you've got to give SuperAloe a try.

> https://lbri.com/jjstar JjStar-Lbri@outlook.com

I have had three shoulder surgeries that have resulted in limited mobility and much arthritic pain. On my worst days, SuperAloe is my best ally. It significantly aids in pain relief, and I appreciate that I don't smell like a medicine cabinet when I leave the house. Works great on the neck to relieve tension headaches, too!