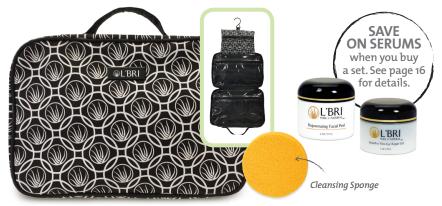

## BUY THE SET for the best value and the best results.

Set includes Rejuvenating Facial Peel and Smooth n' Firm Eye Repair Gel with your choice of Blemish Collection. *PLUS*, you'll receive our <u>travel tote bag</u> and <u>cleansing sponge</u> *FREE!* 

#### **SPECIAL PRICE \$112.50**

#3401 (Combination) #3403 (Deep Pore) #3405 (Extra-Dry) #3407 (Gentle)

BASIC

Skin Care Set

#3413 (Oil-Control) SET VALUE \$130.95 Save \$18.45

You'll also receive our travel tote bag and a cleansing sponge FREE with any Skin Care Set purchase!