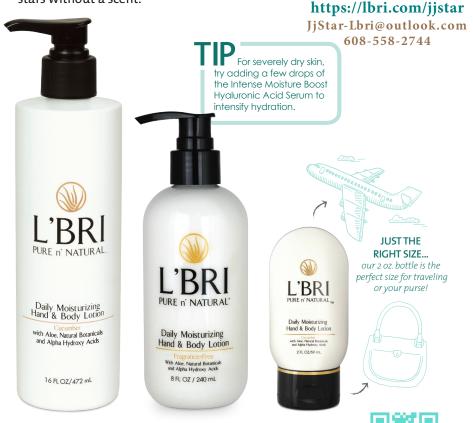

#### Fragrance-Free – NOW AVAILABLE!

If you have scent allergies or a sensitivity to scents, look no further! We've added a **Fragrance-Free** option to our Hand & Body Lotion, Body Butter and Body Wash just for you! You'll get the same nourishing and moisturizing benefits of these aloe-based super stars without a scent.

#### **Daily Moisturizing Hand & Body Lotion**

Quickly absorbed and never greasy, this lotion helps heal, protect and repair even the driest and most sensitive skin. Combining aloe with vitamins, fruit extracts and botanicals, lotion works to form a protective shield that reduces moisture loss and helps heal cracks and peeling. Available in three sizes!

| 2 oz.  | \$6.50  | #2002 (Cucumber)<br>#2011 (Fragrance-Free) <b>NEW!</b><br>#2001 (Mandarin Fig) |
|--------|---------|--------------------------------------------------------------------------------|
| 8 oz.  | \$15.50 | #2008 (Cucumber)<br>#2009 (Fragrance-Free) <b>NEW!</b><br>#2003 (Mandarin Fig) |
| 16 oz. | \$30.50 | #2016 (Cucumber)                                                               |