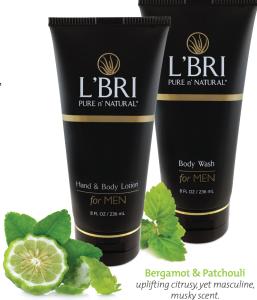

# Distinctly designed with Mon in mind

Supercharged with vitamins, botanicals and softening moisturizers that nourish, hydrate and soften rough, work-worn skin.

#### Body Wash for MEN

Ideal for bath or shower to thoroughly cleanse away daily grime and impurities. Naturally scented with bergamot and patchouli, this enriched body wash is formulated with antioxidants, fruit extracts, vitamins and botanicals to help skin feel smooth, clean and refreshed.

8 oz. **\$17.95** #2501

#### Hand & Body Lotion for MEN

A lightweight, non-greasy formula relieves dryness, heals rough calloused skin and improves moisture for long lasting smoothness. With the natural masculine scents of bergamot and patchouli, leaves skin with a light, fresh scent.

8 oz. **\$17.25** #2503

Men appreciate **HEALTHY SKIN**, so don't forget our <u>skin care regimens</u> work well for them too! And here are a few additional products not to miss...