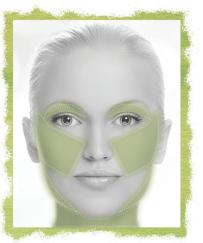

1 oz. **\$45.95** #1601

Silk Amino Acids strengthens and firms

Shaded areas shown are typical areas of application–forehead, between eyes, outside edges of the eyes and from nasal fold to lip line. We recommend to not layer the same areas with Maxifirm.