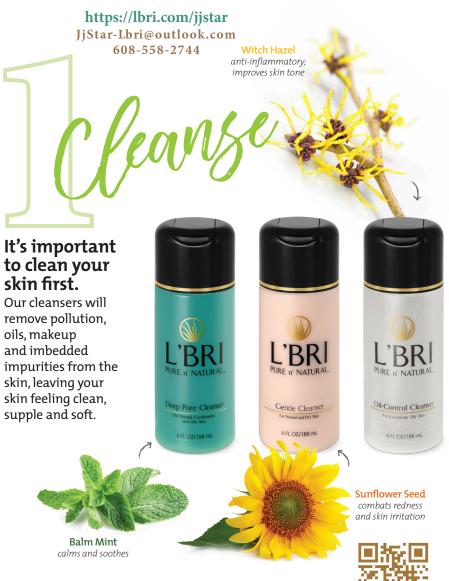

#### **Deep Pore Cleanser**

For normal, combination, oily or blemished

**SKIN.** A deep cleaning, aloe-based gel works effectively to calm, soothe and heal blemished skin, promoting strength and elasticity. Enriched with aloe vera, vitamins A, C and E, plus natural botanicals to help control breakouts and blemishes.

#### **Gentle Cleanser**

FOR NORMAL, DRY OR EXTRA DRY SKIN. A mild, creamy, aloe-based cleanser enriched with natural botanical extracts to help maintain a natural moisture balance. Leaves skin feeling clean, supple and soft. Now with a soft, citrus scent.

#### **Oil-Control Cleanser**

#### For excessively oily or blemished skin. A

powerful, yet gentle, gel cleanser that combats skin breakouts associated with excessively oily skin. Helps control excess oil, preventing future breakouts and removing pore-clogging grime and irritants without over-drying the skin.