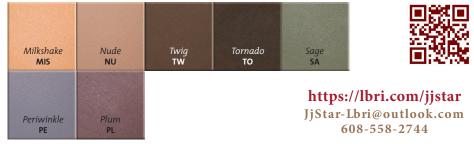

#### **Custom Eyes Eye Shadows**

Our eye shadows glide on easily and last all day. Apply dry for a subtle look or wet to boost color. Available in matte, pearl and high pearl finishes. Layer for added intensity or blend to personalize your color palette!

#### Eye Shadow **Color Palette**

MATTE | When ordering enter item number 40 + color initials.

#### **PEARL** | When ordering enter **item number 41** + **color initials**.

| Cream Glow | Bisque       | Flax         | Mocha         | Smoked Khaki |
|------------|--------------|--------------|---------------|--------------|
| CRG        | Bl           | FL           | MO            | SMK          |
| Lily       | Chrome       | Bashful Blue | Midnight Blue | Phantom Gray |
| LIL        | CH           | BAB          | MIB           | PHG          |
| Lingerie   | Angelic Pink | Golden Smoke | Slate         |              |
| LIN        | ANP          | GOS          | SL            |              |

#### Custom Eyes Eye Shadow Collections

Eye shadows should complement your eye color to bring out their beauty. We've developed three palettes to accentuate and enhance specific eye colors. Plus, for this catalog only, **'Autumn Sunset'** is our exclusive limited edition eye shadow collection which features four gorgeous shades in pearl and high pearl textures, including *Flax, Avocado, Golden Glo* and *24 KT Gold.* Each of these collections include a mirrored compact with four of our fabulous eye shadows.