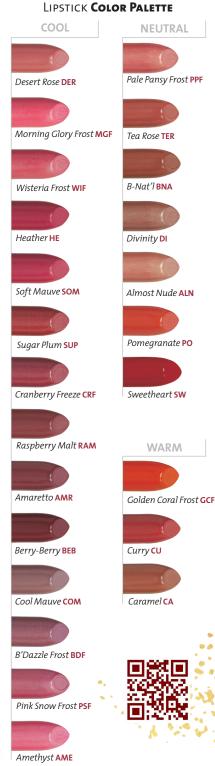

#### Lipstick

Get gorgeous color with maximum lasting power! Enriched with aloe for healing, shea butter and jojoba oil for conditioning. Vitamin E and grape seed oil fight free radicals and help minimize fine lines.

**\$12.95** #50-\_\_\_\_