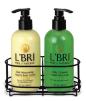

#### SOAP & LOTION CADDY! Page 33

We've paired our popular hand soap and lotion with an attractive black metal caddy to have aloe-based hand care at the ready! Available in *Cucumber* and *Mandarin Fig*.

### Soap & Lotion in Caddy Set

We've paired our popular hand soap and lotion with an attractive black metal caddy to have aloe-based hand care at the ready! Perfect in the kitchen, bath or as a gift too!

8 oz. **\$36.45** #3841 (Cucumber) #3843 (Mandarin Fig)

Cucumber

Mandarin Fig

Restore, Refresh & Renew!

Natural Radiance Body Scrub

Essential Oil Blend