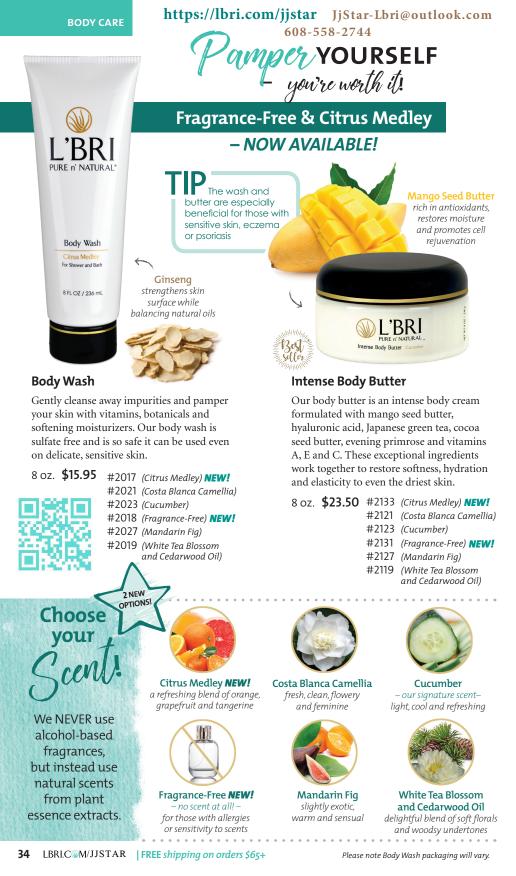

#### NEW SCENT & UNSCENTED OPTIONS! Page 32, 34 & 37

We've added *Citrus Medley* as a refreshing option for our Intense Body Butter and Body Wash. You'll love the citrusy blend of orange, grapefruit and tangerine.

If you have allergies or are sensitive to scents, you'll love what's NOT in our new *Fragrance-Free* products. We are excited to offer this option in our Daily Hand & Body Moisturizing Lotion, Intense Body Butter and Body Wash.