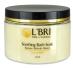

#### REFRESH, RESTORE, RENEW! Page 35

Our softly scented *Soothing Bath Soak* made with sea and Epsom salts helps relieve aches and pains, soothes away the stress of daily life and leaves your skin supple and soft!

#### Soothing Bath Soak

*Restore*, bring balance to your mind and body with this softly scented bath soak made with sea and Epsom salts. *Refresh*, relieve aches and pains while soothing away the stress of daily life. *Renew*, leaving your skin supple and soft. Available in our popular Cucumber and Mandarin Fig scents. Perfect for the most sensitive skin and in the driest of climates.

14 oz. **\$24.95** #2341 (Cucumber) #2343 (Mandarin Fig)