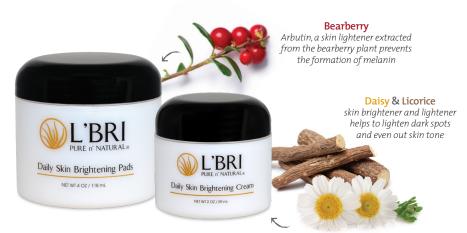

#### **Daily Skin Brightening Pads & Cream**

For normal, DRY or combination skin. An advancement in anti-aging technology, our brightening pads and cream work together to lighten dark spots and hyperpigmentation, soften fine lines and wrinkles while toning and brightening the skin for optimum age-defying results.

Pads and cream combine aloe vera with ingredients that have natural brightening power to promote surface cell turnover, revealing more radiant, younger-looking skin with a reduced appearance of dark spots. Formulated for mature skin with sun damage, uneven skin tone or coarse textured skin. For best results never apply any products between the two brightening products.

For overall firming and deep line repair apply serums before the brightening pad and cream. For brightening, lightening or age spots apply the serum *after* brightening pad and cream.

Daily Skin Brightening Pads 4 oz. **\$47.95** #1617

**Daily Skin Brightening Cream** 2 oz. \$39.95 #1619