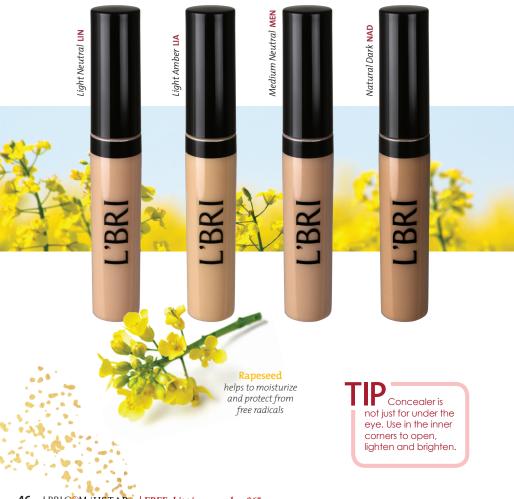

https://lbri.com/jjstar JjStar-Lbri@outlook.com 608-558-2744

Say good-bye to

Cover dark circles and imperfections with our moisture-rich concealer.

#### Wand Concealer

This creamy formula is infused with jojoba and mustard seed oils to soothe, soften and moisturize the skin. Blends easily to hide dark circles while boosting your skin's hydration level.