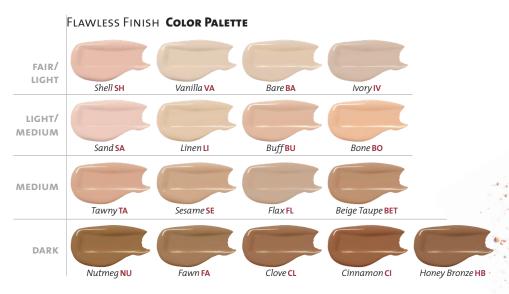

When selecting makeup colors, contact your L'BRI Independent Consultant to arrange to "try on" products first to ensure you're selecting the correct colors for you. Colors shown in the catalog and online are a representation only; actual colors may differ from the color swatches shown here.

#### Flawless Finish Liquid Foundation

Best seller

FOR ALL SKIN TYPES. This silky-smooth, hydrating formula blends easily, hiding imperfections and minimizing lines without clogging pores. Buildable and light, it allows skin to breathe and provides a dewy finish. Samples available in four ranges.

Pror accurate matching, always test makeup on the jaw line or forehead, never on the hand. When in doubt, go a little deeper as too light a shade will make lines and pores more visible.

When ordering enter item number + color initials.