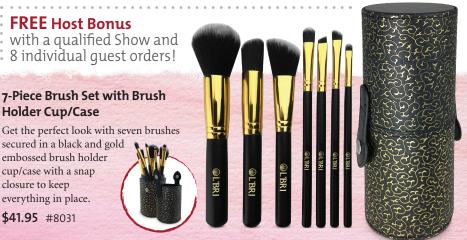

# L'BRI

Set includes six interchangeable brushes including a sponge-tipped eye shadow applicator, eyebrow & eyelash brush/comb, shadow blender, shadow fluff, eyeliner and smudge brush.

Set includes: powder brush, blush brush, contour brush, 2 eye shadow brushes, angle brush, lip brush and brush holder cup/case.

#### \* A qualified Show must have a Host, 5 individual orders, \$300 or more in Show sales and at least one booking.

earn this 7-Piece Brush Set FREE!

60 LBRI.C M /JJSTAR | FREE shipping on orders \$65+