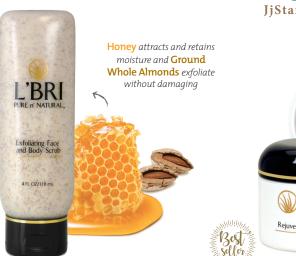

#### **Exfoliating Face and Body Scrub**

#### FOR ALL BUT BLEMISH-PRONE SKIN.

This remarkable, skin-refining formula gently lifts tired, dull surface cells and imbedded impurities from the skin without damaging or scratching delicate tissues. Use to exfoliate rough, troubled spots such as knees and elbows to give your skin a fresh, smooth look all over. Contains nuts.

4 oz. **\$18.50** #1803

For those with rosacea, eczema or psoriasis, it's important to avoid exfoliating at the start of your skin care program until the condition has improved.