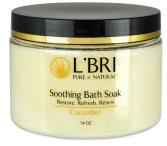

#### Soothing Bath Soak

*Restore*, bring balance to your mind and body with this softly scented bath soak made with sea and Epsom salts. *Refresh*, relieve aches and pains while soothing away the stress of daily life. *Renew*, leaving your skin supple and soft. Available in our popular Cucumber and Mandarin Fig scents. Perfect for the most sensitive skin and in the driest of climates.

14 oz. **\$24.95** #2341 (Cucumber) #2343 (Mandarin Fig)