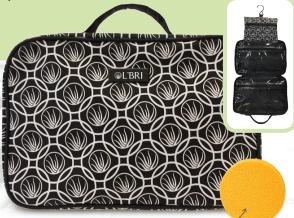

#### The foundation of a good skin care program

A comprehensive skin care regimen starts with a cleanser to clean the skin, a freshener to correct pH and a moisturizer to replenish and hydrate. Choose the trio that's best for your skin type (see pg. 8 for more details) and use TWICE DAILY for healthier, more beautiful skin.

#### **SPECIAL PRICE \$94.50**

BASIC

**Skin Care Set** 

#3201 (Combination) #3203 (Deep Pore) #3205 (Extra-Dry) #3207 (Gentle)

ave SET VALUE \$111.50 S17 #3213 (Oil-Control) SET VALUE \$109.50 Save \$15.00

A FL OZ/188 mL

- Skin Care Trio of your choice see pages 26-27
- Smooth n' Firm Eye Repair Gel

L'BRI Rejuvenating Facial Peel

• Rejuvenating Facial Peel

#### **SPECIAL PRICE \$112.50**

#3401 (Combination) #3403 (Deep Pore) #3405 (Extra-Dry) #3407 (Gentle)

BASIC

Skin Care Set

#3413 (Oil-Control) SET VALUE \$130.95 Save \$18.45

You'll also receive our travel tote bag and a cleansing sponge FREE with any Skin Care Set purchase!

#### **INTENSE** Skin Care Set

- Skin Care Trio of your choice see pages 26-27
- Intense Eye Repair Cream
- Rejuvenating Facial Peel

Special Price \$117.95

#3101 (Combination) #3103 (Deep Pore) #3105 (Extra-Dry) #3107 (Gentle) #3113 (Oil-Control) SET VALUE \$138.40