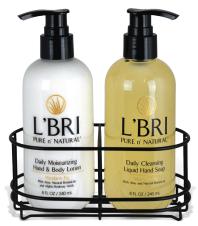

### Soap & Lotion in Caddy Set

We've paired our popular hand soap and lotion with an attractive black metal caddy to have aloe-based hand care at the ready! Perfect in the kitchen, bath or as a gift too!

8 oz. **\$36.45** #3841 (Cucumber) #3843 (Mandarin Fig)

Cucumber

Mandarin Fig

Restore, Refresh & Renew!

Natural Radiance Body Scrub

Essential Oil Blend