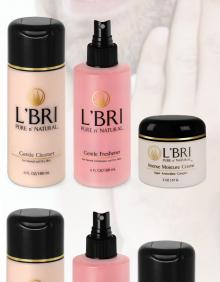

#### The foundation of a good skin care program

A comprehensive skin care regimen starts with a cleanser to clean the skin, a freshener to correct pH and a moisturizer to replenish and hydrate. Choose the trio that's best for your skin type (see pg. 8 for more details) and use TWICE DAILY for healthier, more beautiful skin.

#### Extra-Dry Trio

#### FOR DRY TO EXTRA-DRY SKIN.

- Gentle Cleanser
- Gentle Freshener
- Intense Moisture Crème

**\$60.50** #3005