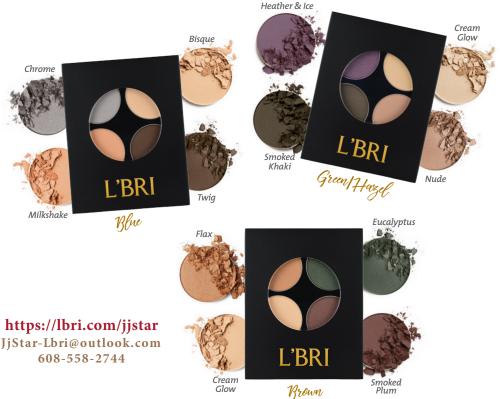

#### Custom Eyes Eye Shadow Collections

Eye shadows should complement your eye color to bring out their beauty. We've developed three palettes to accentuate and enhance specific eye colors. Plus, for this catalog only, **'Autumn Sunset'** is our exclusive limited edition eye shadow collection which features four gorgeous shades in pearl and high pearl textures, including *Flax, Avocado, Golden Glo* and *24 KT Gold.* Each of these collections include a mirrored compact with four of our fabulous eye shadows.

#### \$35.95

#48-AUS *Fall Exclusive!* Autumn Sunset\* #48-BR Brown Eyes #48-BL Blue Eyes #48-GRH Green/Hazel Eyes

**50** LBRI.C@M /JJSTAR | FREE shipping on orders \$65+

\*This catalog ONLY.