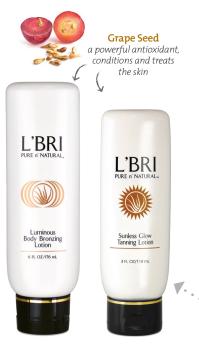

#### Luminous Body Bronzing Lotion

**FOR ALL SKIN TONES AND TYPES.** Even out your skin tone with our allover body lotion in a soft tan shade. Not a self-tanner, this product instantly gives your skin a warm bronzed, better-than-natural healthy glow with a slight shimmer. Helps to minimize the appearance of minor skin imperfections such as spider veins, cellulite and age spots.

6 oz. **\$28.50** #2209

#### **Sunless Glow Tanning Lotion**

FOR ALL SKIN TONES AND TYPES. Achieve healthy, sun-kissed looking skin without ever stepping foot in the sun. This lightweight, non-greasy, self-tanning formula glides on evenly and absorbs quickly. Imparts a beautiful sheen to the skin without streaking or blotching. Pleasant botanical scent.

4 oz. **\$19.95** #2201

We recommend applying daily until desired results are achieved, then once weekly to maintain your healthy glow!

Combat the signs of aging and protect your skin naturally with our broad-spectrum sunscreen and new lip protection that defends against the sun's harmful rays and moisturizes too.