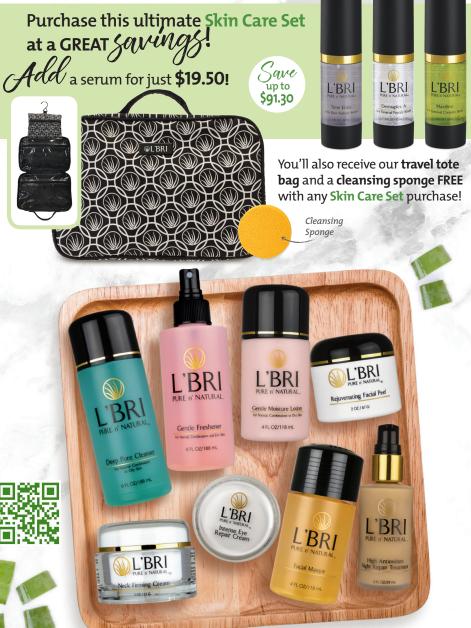

## BUY THE SET for the best value and the best results.

Set includes Rejuvenating Facial Peel and Smooth n' Firm Eye Repair Gel with your choice of Blemish Collection. *PLUS*, you'll receive our <u>travel tote bag</u> and <u>cleansing sponge</u> *FREE!* 

Get the best results and the best value with our Skin Care Sets. Each includes the trio, eye care and exfoliant that best fits your needs.

entle Moisture Lotion

4 FL 02/118 mL

L'BRI

PURE n' NATURAL

Gentle Freshener for Normal, Combination and Dry's 6 FL OZ/188 mL

#### **SPECIAL PRICE \$94.50**

BASIC

**Skin Care Set** 

#3201 (Combination) #3203 (Deep Pore) #3205 (Extra-Dry) #3207 (Gentle)

ave SET VALUE \$111.50 S17 #3213 (Oil-Control) SET VALUE \$109.50 Save \$15.00

A FL OZ/188 mL

- Skin Care Trio of your choice see pages 26-27
- Smooth n' Firm Eye Repair Gel

L'BRI Rejuvenating Facial Peel

• Rejuvenating Facial Peel

#### **SPECIAL PRICE \$112.50**

#3401 (Combination) #3403 (Deep Pore) #3405 (Extra-Dry) #3407 (Gentle)

BASIC

Skin Care Set

#3413 (Oil-Control) SET VALUE \$130.95 Save \$18.45

You'll also receive our travel tote bag and a cleansing sponge FREE with any Skin Care Set purchase!

**Cleansing Sponge** 

#### ANTI-AGING Skin Care Set

- Skin Care Trio of your choice see pages 26-27
- Intense Eye Repair Cream
- · Rejuvenating Facial Peel
- · Facial Masque
- High Antioxidant Night Repair Treatment
- Neck Firming Cream