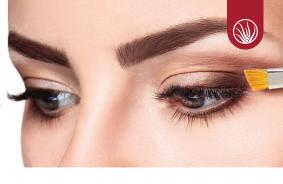

#### CUSTOM EYES FALL EXCLUSIVE! Page 50

Don't miss this chance to get your hands on our limited edition *Autumn Sunset eyeshadow collection*, including the fun pearl and high pearl tones of *Flax, Avocado, Golden Glo* and *24 KT Gold* to complement any eye color.

#### Custom Eyes Eye Shadow Collections

Eye shadows should complement your eye color to bring out their beauty. We've developed three palettes to accentuate and enhance specific eye colors. Plus, for this catalog only, **'Autumn Sunset'** is our exclusive limited edition eye shadow collection which features four gorgeous shades in pearl and high pearl textures, including *Flax, Avocado, Golden Glo* and *24 KT Gold.* Each of these collections include a mirrored compact with four of our fabulous eye shadows.