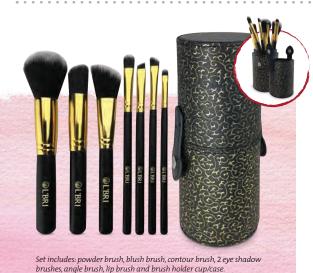

#### Mini Brush Set

The perfect set of "mini" brushes to take with you anytime, anywhere. Packaged in a convenient purse-sized carrying case.

**\$6.50** #8005

Set includes six interchangeable brushes including a sponge-tipped eye shadow applicator, eyebrow & eyelash brush/comb, shadow blender, shadow fluff, eyeliner and smudge brush.