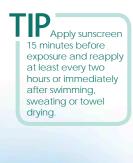

## Natural Broad Spectrum Sunscreen SPF 30

Our light, non-greasy lotion protects against harmful UVA and UVB rays while fighting free radicals. Combines aloe with zinc oxide, soothing botanicals and moisturizing, antioxidant-rich fruit oils to replenish moisture and protect. Paraben free. Water resistant. Safe for you and the oceans too!