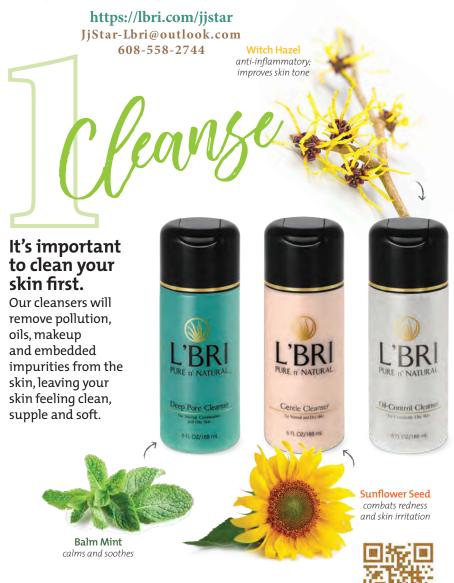

## SELECT your Skin Type

To get the best results from our skin care products, it's important to first **IDENTIFY** your **SKIN TYPE**.

Use the chart below to discover the L'BRI TRIO we recommend to CLEANSE, FRESHEN and MOISTURIZE your skin twice daily. Then, you'll be on your way to a great skin care regimen.

## **Deep Pore Trio**

Refines pores and manages breakouts without drying. Contains witch hazel and pine bark extract to protect the skin from bacteria.

## Oil-Control Trio

Consistent use is essential and very effective in eliminating clogged pores, helping pores look more refined, and bringing balance to excessively oily skin.

https://lbri.com/jjstar JiStar-Lbri@outlook.com 608-558-2744

## Deep Pore Cleanser

**FOR NORMAL, COMBINATION, OILY OR BLEMISHED 5KIN.** A deep cleaning, aloe-based gel works effectively to calm, soothe and heal blemished skin, promoting strength and elasticity. Enriched with aloe vera, vitamins A, C and E, plus natural botanicals to help control breakouts and blemishes.

### Gentle Cleanser

FOR NORMAL, DRY OR EXTRA DRY SKIN. A mild, creamy, aloe-based cleanser enriched with natural botanical extracts to help maintain a natural moisture balance. Leaves skin feeling clean, supple and soft. Now with a soft, citrus scent.

### Oil-Control Cleanser

FOR EXCESSIVELY OILY OR BLEMISHED SKIN. A powerful, yet gentle, gel cleanser that combats skin breakouts associated with excessively oily skin. Helps control excess oil, preventing future breakouts and removing pore-clogging grime and irritants without over-drying the skin.