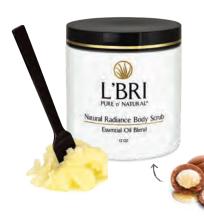

## **Natural Radiance Body Scrub**

This gentle, moisturizing body scrub refreshes and invigorates your skin by exfoliating dead skin cells. Combines sea salt with the finest oils, herbs, and botanicals to leave your skin incredibly hydrated, silky smooth, soft and luminous. Features our soft, refreshing Citrus Medley scent. Contains nut oil.

12 oz. **\$24.95** #2329

Argan Oil conditions, protects and moisturizes