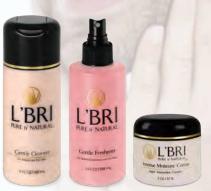

## The foundation of a good skin care program.

A comprehensive skin care regimen starts with a cleanser to clean the skin, a freshener to correct pH and a moisturizer to replenish and hydrate. Choose the trio that's best for your skin type (see pg. 6 for more details) and use TWICE DAILY for healthier, more beautiful skin.

## **Extra-Dry Trio**

FOR DRY TO EXTRA-DRY SKIN.

- Gentle Cleanser
- · Gentle Freshener
- · Intense Moisture Crème

\$60.50 #3005

## **Gentle Trio**

FOR NORMAL TO DRY SKIN WITHOUT BLEMISHES.

- · Gentle Cleanser
- Gentle Freshener
- Gentle Moisture Lotion

**\$60.50** #3007

I have tried many skin care routines and with my skin being so sensitive, it's been hard to find something that truly works. L'BRI is the only product that has helped my skin in such a short time to clear up, get rid of breakouts, and get rid of the oil. Even my makeup lasts longer and applies better!