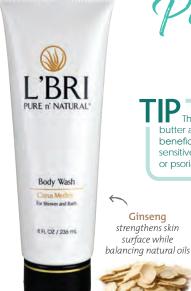

## Pamper YOURSELF -you're worth it!

The wash and butter are especially beneficial for those with sensitive skin, eczema or psoriasis.

Ginsena strengthens skin surface while

## **Body Wash**

Gently cleanse away impurities and pamper your skin with vitamins, botanicals and softening moisturizers. Our body wash is sulfate free and is so safe it can be used even on delicate, sensitive skin.

8 oz. **\$15.95** #2017 (Citrus Medley)

#2021 (Costa Blanca Camellia)

#2023 (Cucumber)

#2018 (Fragrance-Free)

#2027 (Mandarin Fig)

#2019 (White Tea Blossom and Cedarwood Oil)