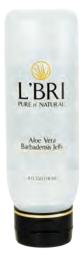

## Aloe Vera Barbadensis Jelly

FOR EXCESSIVELY OILY OR BLEMISHED SKIN. Lightweight gel penetrates quickly to calm and soothe irritated or inflamed skin. Works well as a moisturizer for acne-prone and blemished skin.

4 oz. **\$18.50** #1207

**Aloe** heals, soothes and moisturizes