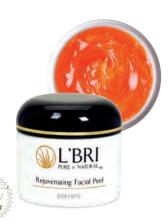

## Rejuvenating Facial Peel

FOR ALL SKIN TYPES. This unique exfoliator made with natural fruit enzymes works to dissolve dead skin cells without acids. Helps to dramatically improve skin tone, clarity and texture for a healthy, vibrant complexion.

2 oz. **\$39.95** #1801

Our masques should be used alternately with our exfoliators to refine the appearance of your skin, leaving it supple and smooth.

'BR

Facial Masque

4 FL OZ / 18 mL

Clarifying Clay Masque