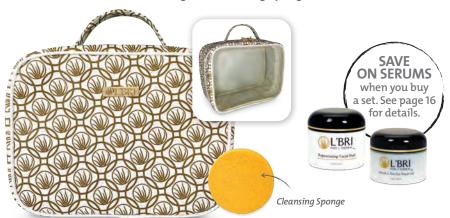

## BUY THE SET for the best value and the best results.

Set includes Rejuvenating Facial Peel and Smooth n' Firm Eye Repair Gel with your choice of Blemish Collection. PLUS, you'll receive our travel bag and cleansing sponge FREE!

## SPECIAL PRICE \$117.50

#3401 (Combination) #3403 (Deep Pore)

#3405 (Extra-Dry)

#3407 (Gentle) ·

#3413 (Oil-Control) SET VALUE \$130.95 Save \$13.45

You'll also receive our travel bag and a cleansing sponge FREE with any Skin Care Set

## **Cleansing Sponge**

Great for all skin types. Use with L'BRI cleanser to gently clean and exfoliate your skin.

3/PK **\$4.50** #P38021

It's best to use lukewarm water when applying and rinsing your cleanser. Exposing the skin to temperature extremes can actually cause irritation and excess dryness.