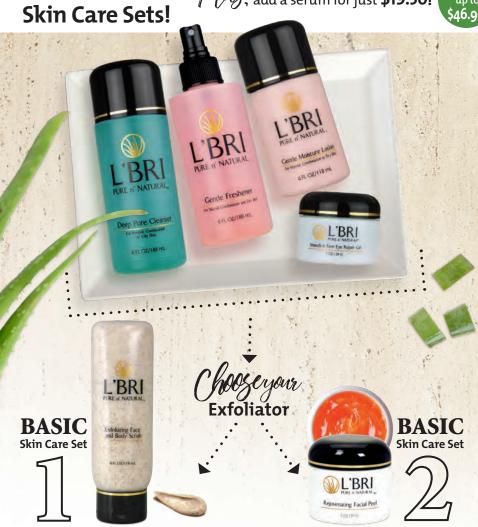

Get the best results and the best value with our Skin Care Sets. Each includes the trio, eye care and exfoliant that best fits your needs.

Phy, add a serum for just **\$19.50!** 

- Skin Care Trio of your choice see pages 8-9
- · Smooth n' Firm Eye Repair Gel
- Exfoliating Face and Body Scrub (contains nuts)

ave

## SPECIAL PRICE \$99.50

#3201 (Combination) #3203 (Deep Pore) SET VALUE #3205 (Extra-Dry) \$111.50

#3207 (Gentle)

#3213 (Oil-Control) SET VALUE \$109.50 Save \$10.00

• Skin Care Trio of your choice - see pages 8-9

SET VALUE

\$132.95

Save

- · Smooth n' Firm Eye Repair Gel
- · Rejuvenating Facial Peel