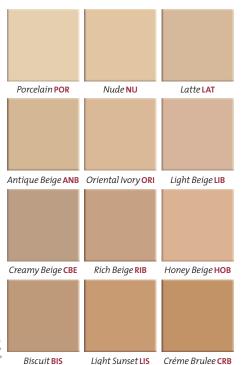

#### FLAWLESS FINISH COLOR PALETTE

Applicator Sponge

#### **DUAL ACTION COLOR PALETTE**

Pror accurate matching, always test makeup on the jaw line or forehead, never on the hand. When in doubt, go a little deeper as too light a shade will make lines and pores more visible.