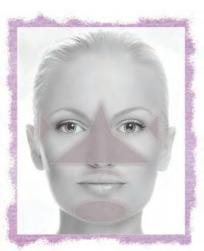

## Dermaplex A Line Reversal Peptide Serum

Dermaplex A includes hexapeptide technology to minimize the appearance of fine lines and wrinkles. Effectively reduces the depth of already formed facial expression lines and works against the development of additional wrinkles.

1 oz. **\$45.95** #1601

Shaded areas shown are typical areas of application—forehead, between eyes, outside edges of the eyes and from nasal fold to lip line. We recommend to not layer the same areas with Maxifirm.

### Time Erase AHA Slow Release Serum

With regular use, Time Erase helps reduce the size of pores, fade age spots and the appearance of scars while reducing fine lines around eyes and lips. Research shows that AHAs actually stimulate the production of new collagen and elastin, giving your skin new elasticity and strength.

1 oz. **\$44.95** #1605

Shaded areas shown are typical areas of application—corners of eyes, upper lip and across the mid-face. Target dark spots and acne scars wherever they appear.