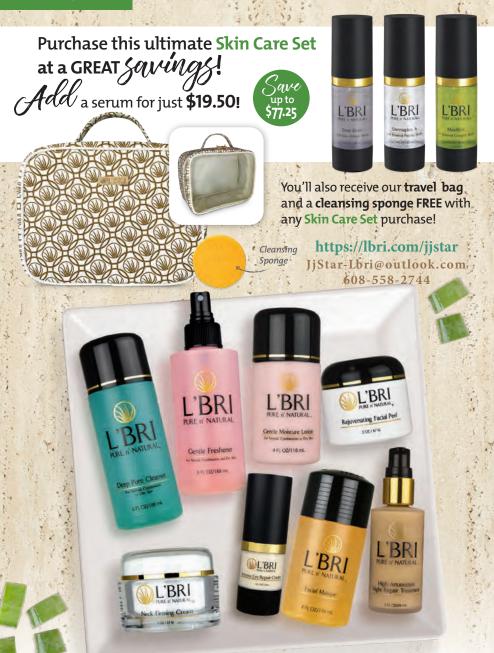

Purchase a skin care set (pages 23-26) and add one of these three anti-aging serums for a special price of

\$19.50

Allow serums to penetrate until absorbed into the skin before applying moisturizer.

## BUY THE SET for the best value and the best results.

Set includes Rejuvenating Facial Peel and Smooth n' Firm Eye Repair Gel with your choice of Blemish Collection. PLUS, you'll receive our travel bag and cleansing sponge FREE!

## SPECIAL PRICE \$117.50

#3401 (Combination) #3403 (Deep Pore)

#3405 (Extra-Dry)

#3407 (Gentle) ·

#3413 (Oil-Control) SET VALUE \$130.95 Save \$13.45

You'll also receive our travel bag and a cleansing sponge FREE with any Skin Care Set