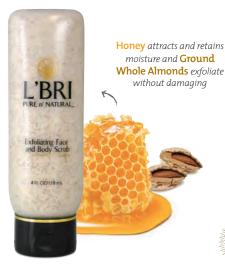

## Exfoliating Face and Body Scrub

FOR ALL BUT BLEMISH-PRONE SKIN. This remarkable, skin-refining formula gently lifts tired, dull surface cells and embedded impurities from the skin without damaging or scratching delicate tissue. Use to exfoliate rough, troubled spots such as knees and elbows to give your skin a fresh, smooth look all over. Contains nuts.

4 oz. **\$18.50** #1803

For those with rosacea, eczema or psoriasis, it's important to avoid exfoliating at the start of your skin care program until the condition has improved.