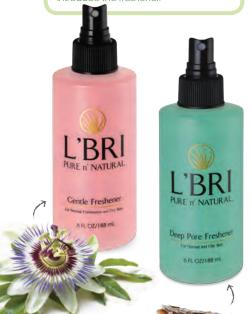

https://lbri.com/jjstar JiStar-Lbri@outlook.com 608-558-2744

FOR NORMAL, COMBINATION OR DRY SKIN. This alcohol-free freshener refines pores, improves circulation and restores the skin's pH balance without stripping away needed moisture. Safe for use around eye area.

## Deep Pore Freshener

FOR NORMAL, OILY OR BLEMISHED SKIN. This alcohol-free balancing freshener completes the cleansing process and protects the skin from bacteria by restoring the skin's normal pH balance. Refines pores, stimulates circulation and manages breakouts without drying. Safe for use around eye area.