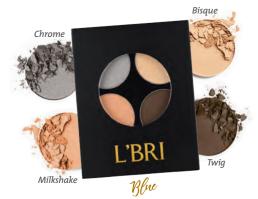

#### **Custom Eyes Eye Shadow Collections**

Eye shadows should complement your eye color to bring out their beauty. We've developed three palettes to accentuate and enhance specific eye colors. Each of these collections include a mirrored compact with four of our fabulous eye shadows.

\$35.95

#48-GRH GREEN/HAZEL EYES #48-BR Brown Eyes #48-BL BLUE EYES