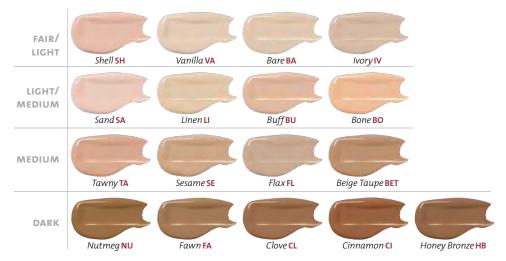

#### FLAWLESS FINISH COLOR PALETTE

Applicator Sponge

**\$7.50** #8013

Not sure which shade is right for you? Contact your L'BRI Consultant for color matching and sample details.