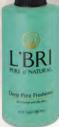

## Deep Pore Freshener

FOR NORMAL, OILY OR BLEMISHED SKIN. This alcohol-free balancing freshener completes the cleansing process and protects the skin from bacteria by restoring the skin's normal pH balance. Refines pores, stimulates circulation and manages breakouts without drying. Safe for use around eye area.

6 oz. **\$17.50** #1007

Passion Flower moisturizes, refreshes, calms and soothes

Pine Bark

antioxidant, controls bacteria and increases skin hvdration