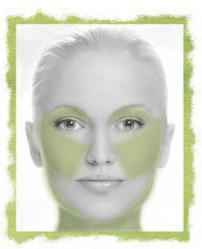

## Dermaplex A Line Reversal Peptide Serum

Dermaplex A includes hexapeptide technology to minimize the appearance of fine lines and wrinkles. Effectively reduces the depth of already formed facial expression lines and works against the development of additional wrinkles.

1 oz. **\$45.95** #1601

Shaded areas shown are typical areas of application—forehead, between eyes, outside edges of the eyes and from nasal fold to lip line. We recommend to not layer the same areas with Maxifirm.