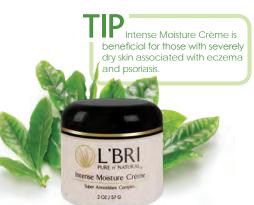

## Intense Moisture Crème **Super Antioxidant Complex**

FOR NORMAL TO DRY SKIN. This special formula drenches the skin with moisture, vitamins and natural botanicals that will not clog pores. Perfect for calming stressed, chapped or excessively dry skin that could be caused by climate, medication or dehydration. Leaves your skin looking and feeling smooth, supple and restored.

2 oz. **\$25.50** #1209