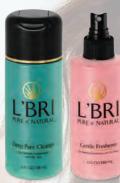

## **Combination** or Deep Pore Trio

If you experience breakouts then use Deep Pore. If you have T-zone oiliness, use Combination.

## **Deep Pore Trio**

Refines pores and manages breakouts without drying. Contains witch hazel and pine bark extract to protect the skin from bacteria.