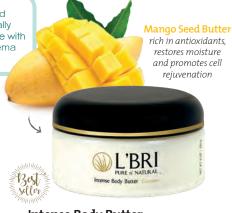

### **Intense Body Butter**

Our body butter is an intense body cream formulated with mango seed butter, hyaluronic acid, Japanese green tea, cocoa seed butter, evening primrose and vitamins A, E and C. These exceptional ingredients work together to restore softness, hydration and elasticity to even the driest skin.

8 oz. **\$23.50** #2133 (Citrus Medley)

#2121 (Costa Blanca Camellia)

#2123 (Cucumber)

#2131 (Fragrance-Free)

#2127 (Mandarin Fig)

#2119 (White Tea Blossom and Cedarwood Oil)