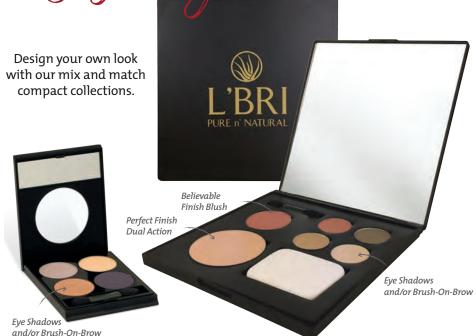

### Build Your Own Custom Eyes Collection

Create the palette that's perfect for you. Each compact contains four magnetic refillable compartments to hold Eye Shadow and/or Brush-On-Brow refills. Simply select your four favorite shades to fill this mirrored compact.

#### **Go Dazzle Compact**

Look fabulous with everything you need in one convenient compact. Create your own collection of colors when you choose four shades from our Eye Shadow and/or Brush-On-Brow collections, one Blush and one Dual Action Powder Foundation. This refillable, magnetic kit features a large mirror, sponge and eye shadow applicator.