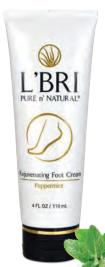

## Rejuvenating Foot Cream

A special treat for your feet! This cooling, calming and energizing foot cream relieves tension in the sore muscles of the feet and leaves them smooth and deeply moisturized. The peppermint scent provides a relaxing reprieve for an evening wind down or as an energetic wake-me-up in the morning. Enjoy a spa-like experience anytime of the day.

4 oz. **\$19.95** #2601

Peppermint Oil naturally cooling, calming and energizing

https://lbri.com/jjstar JjStar-Lbri@outlook.com 608-558-2744