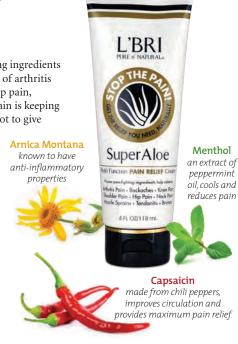

## SuperAloe Multi Function Pain Relief Cream

Effective relief for aches, pains and muscle strains. See page 48 for all the benefits!