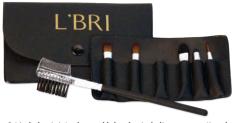

#### Mini Brush Set

The perfect set of "mini" brushes to take with you anytime, anywhere. Packaged in a convenient purse-sized carrying case.

**\$6.50** #8005

Set includes six interchangeable brushes including a sponge-tipped eye shadow applicator, eyebrow & eyelash brush/comb, shadow blender, shadow fluff, eyeliner and smudge brush.