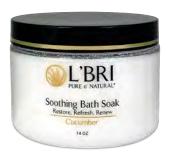

## **Soothing Bath Soak**

Soothe away the stress of daily life while leaving your skin supple and soft. Contains magnesium, sea salt and aloe to relieve aches and pains, reduce swelling and eliminate toxins. Available in our popular Cucumber and Mandarin Fig scents. Perfect for the most sensitive skin and in the driest of climates.

14 oz. **\$24.95** 

#2341 (Cucumber) #2343 (Mandarin Fig)