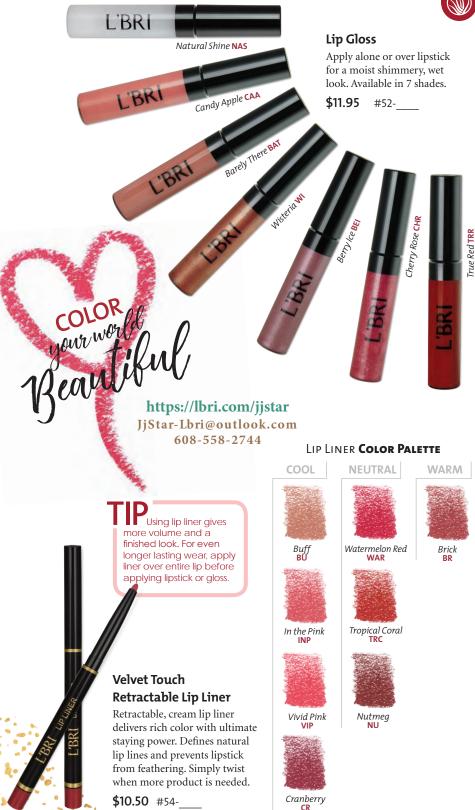

## **Lip Protection SPF 30**

Protect your lips from the drying and harmful effects of the sun and wind. Easily glides on to soften and soothe with just a hint of orange peel oil for a pleasant citrus flavor. Use alone or under lipstick or lip gloss.

**\$9.50** #2211

Grape Seed a powerful antioxidant, conditions and treats the skin

#### Velvet Touch **Retractable Eye Liner**

Retractable, cream eye liner combines intense color with ultimate staying power. Glides on effortlessly and lasts all day. Simply twist when more product is needed.

**\$10.50** #47-

EYE LINER COLOR PALETTE

Black