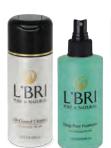

## to balance pH and rejuvenate your skin

This step is often skipped, yet is so important.

Use freshener TWICE DAILY to prepare your skin to better absorb moisturizers and specialty treatments.

Fresheners oxygenate and invigorate the skin which can be too stimulating initially for those with rosacea or blemishes. For those skin conditions, cleanse and moisturize the first week to help acclimate the skin and then introduce the freshener.

https://lbri.com/jjstar JiStar-Lbri@outlook.com 608-558-2744

FOR NORMAL, COMBINATION OR DRY SKIN. This alcohol-free freshener refines pores, improves circulation and restores the skin's pH balance without stripping away needed moisture. Safe for use around eye area.

6 oz. **\$17.50** #1005