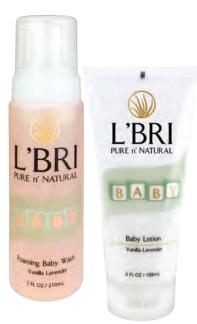

## **Foaming Baby Wash**

Bath time will be a pleasure with this head-to-toe foaming baby wash that calms and soothes with relaxing scents of lavender and vanilla. Safe for the most delicate skin and gentle enough to use every day.

## **Baby Lotion**

Naturally nourish baby's skin with aloe, herbs and botanicals. Leaves skin feeling supremely soft and never greasy. Light, refreshing lavender and vanilla scent calms and soothes. Gentle enough for even the most delicate skin.