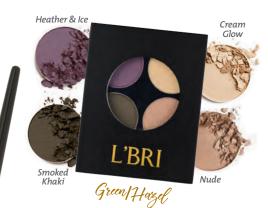

#### **Custom Eyes Eye Shadow Collections**

Eye shadows should complement your eye color to bring out their beauty. We've developed three palettes to accentuate and enhance specific eye colors. Each of these collections include a mirrored compact with four of our fabulous eye shadows.

\$35.95

#48-GRH GREEN/HAZEL EYES #48-BR Brown Eyes #48-BL BLUE EYES