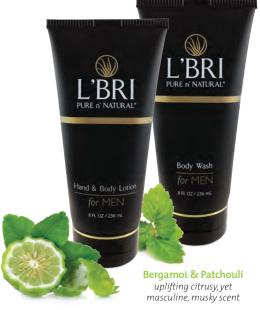

## **Body Wash for MEN**

Ideal for bath or shower to thoroughly cleanse away daily grime and impurities. Naturally scented with bergamot and patchouli, this enriched body wash is formulated with antioxidants, fruit extracts, vitamins and botanicals to help skin feel smooth, clean and refreshed.

## **Hand & Body Lotion for MEN**

A lightweight, non-greasy formula relieves dryness, heals rough, calloused skin and improves moisture for long lasting smoothness. With the natural masculine scents of bergamot and patchouli, leaves skin with a light, fresh scent.

8 oz. **\$17.25** #2503

Men appreciate **HEALTHY SKIN**, so don't forget our *skin care regimens* work well for them too! And here are a few additional products not to miss...