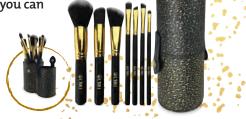

#### Mini Brush Set

The perfect set of "mini" brushes to take with you anytime, anywhere. Packaged in a convenient purse-sized carrying case.

**\$6.50** #8005

Set includes six interchangeable brushes including a sponge-tipped eye shadow applicator, eyebrow & eyelash brush/comb, shadow blender, shadow fluff, eyeliner and smudge brush.