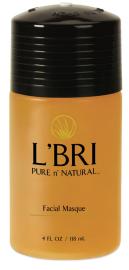

## Facial Masque #1611

Restore skin's natural smoothness and diminish the appearance of wrinkles and enlarged pores and speed the healing of blemished skin.

REGULAR PRICE: \$29.95

SPECIAL PRICE: \$26.95