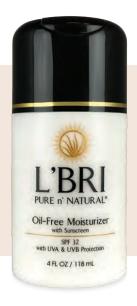

limiting the production of free radicals and oxidative stress on the skin. Helps to improve damaged blemish-prone skin.

#### **COMPLETE INGREDIENT LIST:**

Aloe Vera Barbadensis Leaf Extract (Stabilized Gel), Glyceryl Stearate, Dimethicone, Caprylic/Capric Triglyceride, Hypnea Musciformis (Red Algae) Extract, Sargassum Filipendula (Brown Seaweed) Extract, Gelidiella Acerosa (Seaweed) Extract, Pinus Pinaster (Pine) Bark/Bud Extract, Be Pollen Extract, Hypericum Perforatum (St. John's Wort) Extract, Equisetum Arvense (Horsetail) Extract, Melissa Officinalis (Balm Mint) Extract, Anthemis Nobilis (Chamomile) Flower Extract, Sorbitol, Cetyl Alcohol, Stearic Acid, Carbomer, Phenoxyethanol, Ethylhexylglycerin, Sodium Hydroxide, Chlorophyll, Botanical Essence.

JJStarLBRI.com



608-558-2744





# Oil-Free Moisturizer with Sunscreen SPF 32

This lightweight, oil-free moisturizer protects the skin from the sun's harmful UVA & UVB rays while locking in moisture. Decreases the risk of skin damage and early signs of aging with regular use.

4 fl oz / 118mL • #1205

#### **BENEFITS:**

- Octocrylene and Octisalate provide broad-range absorption of UVB rays.
- Avobenzone provides broad-range protection against UVA rays.
- Select herbs, botanicals, and extracts help to improve skin's hydration.
- · Locks in moisture and helps provide protection against premature aging.

#### **DIRECTIONS:**

#### **FOR ALL SKIN TYPES.**

Apply liberally 15 minutes before sun exposure to all exposed areas of the face and neck. Reapply at least every two hours or immediately after swimming, sweating, or