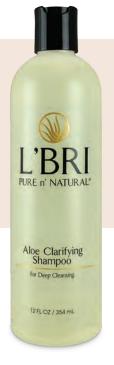

# Aloe Clarifying Shampoo

A healthy scalp is the secret to healthy hair. We combined aloe with select plant extracts and fruit oils to restore balance to your hair and scalp. This clarifying shampoo helps remove impurities from the scalp, oil buildup, and product residue without stripping. The light, fresh scent will leave you feeling refreshed and energized.

12 fl oz / 354mL • #2060