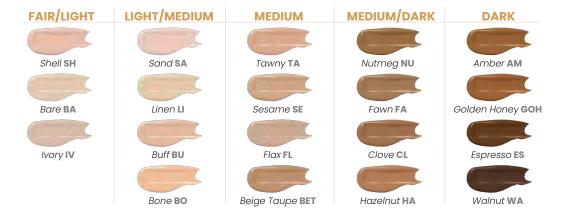

### **COLOR MATCHING:**

Using the Flawless Finish color palette above, choose the shade range that best fits your skin tone. We recommend a personal color match with each customer to ensure their satisfaction. Always test foundation on the jawline or forehead, never on the hand. It's better to go a little deeper than too light when selecting a shade. Customers can also purchase Flawless Foundation samples under the Makeup category in the shopping cart.