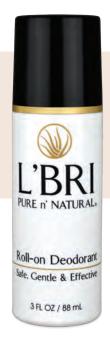

## **Roll-On Deodorant**

A safe, effective deodorant free of aluminum and parabens with a refreshingly clean scent.

3 fl oz / 88mL • #2501

#### **BENEFITS:**

- Natural deodorant to help neutralize odor and bacteria in the underarms.
- Will not inhibit the body's ability to sweat and remove toxins naturally.
- •• Free of aluminum and parabens.