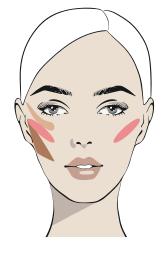

#### **BENEFITS:**

- Available in 3 creamy, buildable, blendable colors. Use a small amount for a sheer flush or more for a bold pop of color.
- Moisturizing formula gives ultra-smooth application.
- Travel-friendly.
- Especially perfect for those with dry or more mature skin that needs a bit of extra moisture. Recommend powder blush for those with oilier skin.
- Can also be used as a lip color by itself or over your lipstick to add an extra touch of shimmer.
- May also be used to highlight points of the face such as the brow bone and upper cheek area.

#### **DIRECTIONS:**

Apply directly using the stick. Use fingertips to press and tap onto the apples of your cheeks toward your hairline in an upward motion. To soften the edges, blend with the Flawless Blending Sponge.