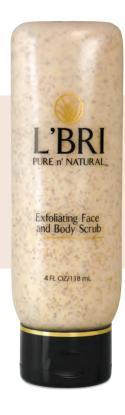

# Exfoliating Face and Body Scrub

This remarkable, skin-refining formula helps gently lift tired, dull surface cells and embedded impurities from the skin without damaging or scratching delicate tissue. Use to exfoliate rough, troubled spots such as knees and elbows to give your skin a fresh, smooth look all over.

Contains nut products.

4 fl oz / 118mL • #1803

#### **BENEFITS:**

- Exceptional exfoliator for dry skin that helps remove dead cell buildup without causing dryness.
- Works well on oily skin to help decrease excess oil. Not recommended for blemished skin.
- Exfoliating encourages cell turnover, which leaves skin looking fresher, healthier and clearer.
- Gently lifts tired, dull surface cells and embedded impurities from the skin's surface.
- Excellent for use as an all-over body scrub and especially effective on rough, troubled spots such as knees and elbows.

#### **KEY INGREDIENTS:**

- Hydroxypropyltrimonium (Honey) natural humectant that attracts moisture to the skin and absorbs impurities. Natural antioxidant and antimicrobial properties.
- Whole Ground Almonds and Walnut Shell Powder

   gently removes dry skin from the skin's surface without damaging delicate tissues.
- Sodium Hyaluronate helps to increase moisture in the skin with water-binding and waterattracting properties.

### **COMPLETE INGREDIENT LIST:**

Aloe Vera Barbadensis Leaf Extract (Stabilized Gel), Honey, Glycereth 26, Water, Oenothera Biennis (Evening Primrose) Oil, Sodium Hyaluronate, Glycosaminoglycans, Cetearyl Alcohol, Hypnea Musciformis Extract, Gelidiella Acerosa Extract, Sargassum Filipendula Extract, Sorbitol, Natural Whole Ground Prunus Amygdalus (Almond), Juglans Mandshurica (Walnut) Shell Powder, Retinyl Palmitate (Vitamin A), Tocopheryl Acetate (Vitamin E), Ascorbic Acid (Vitamin C), Camellia Sinensis (Green Tea) Leaf Extract, Passiflora Incarnata (Passionflower) Extract, Juniper Communis Fruit Extract, Allantoin, Sorbitol, Cymbopogon Schoenanthus (Lemongrass) Oil, Pelargonium Graveolens (Geranium) Oil, Salvia Sclarea (Clary Sage) Oil, Anthemis Nobilis (Chamomile) Oil, Viola Odorata (Violet Leaf) Oil, PEG-150 Distearate, Simethicone, Glycerin, Polyacrylamide, C13-14 Isoparaffin, Laureth-7, Titanium Dioxide, Carbomer, Phenoxyethanol, Ethylhexylglycerin, Triethanolamine.