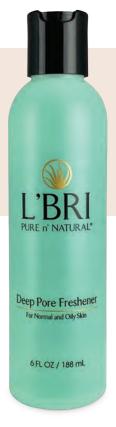

# Deep Pore Freshener

This non-drying, alcohol-free freshener helps to balance pH, complete the cleansing process and nourish the skin by improving absorption of moisturizer for increased hydration. Safe for use around eye area.

6 fl oz / 188mL • #1007

#### **BENEFITS:**

- · Alcohol-free with soothing botanicals.
- Helps refine the pore's appearance as pores clear of deeply embedded impurities.
- · Helps to balance the skin's pH.
- Helps enhance delivery of additional products into the skin.
- Helps to protect the skin from blemish-causing bacteria and remove makeup residue as a final cleansing step in your skin care regimen.
- Safe for use around the delicate eye area.