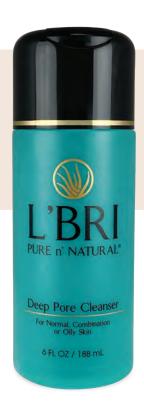

# Deep Pore Cleanser

This deep cleaning, aloe-based gel effectively cleans, soothes, and helps to improve blemished skin. Enriched with aloe vera, vitamins A, C, E, and natural botanicals.

6 fl oz / 188mL • #1001

#### **BENEFITS:**

- Gentle, yet deep cleansing, water-soluble gel, that will not strip skin of its natural lipids.
- Aloe and other natural botanicals help calm and soothe blemished skin.
- Works with water to help remove makeup, pore-clogging oils and environmental pollutants on the skin's surface.
- Easily removes eye makeup without irritation.
- By deep cleansing the pores, it helps to lessen the frequency of blemish breakouts.
- · Helps to balance normal, combination and oily skin.

#### **DIRECTIONS:**

#### FOR NORMAL, COMBINATION, OILY OR BLEMISHED SKIN.

Cleanse twice daily, morning and night. Apply an approximately nickel-sized amount of the cleanser to wet skin. Work into the skin with fingertips, facial washing sponge, or wet washcloth. Rinse thoroughly with lukewarm water using a washcloth or facial washing sponge. Follow with freshener poured on a cotton pad, treatment products as recommended and moisturizer.