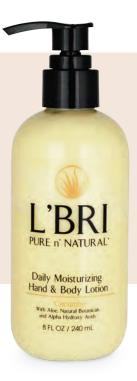

# Daily Moisturizing Hand & Body Lotion

Absorbs quickly, soothes, nourishes, and promotes moisture retention

for maximum softness.

2 fl oz / 59mL • 8 fl oz / 240mL • 16 fl oz / 472mL

#2007: 2 oz. Citrus Medley #2002: 2 oz. Cucumber #2011: 2 oz. Fragrance-Free #2001: 2 oz. Mandarin Fig #2013: 2 oz. Tropical Breeze #2020: 8 oz. Citrus Medley #2008: 8 oz. Cucumber #2009: 8 oz. Fragrance-Free #2003: 8 oz. Mandarin Fig #2015: 8 oz. Tropical Breeze #2016: 16 oz. Cucumber