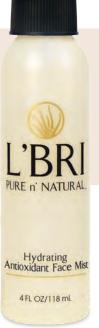

# Hydrating Antioxidant Face Mist

A soothing spray power-packed with high levels of antioxidants that will help hydrate, firm, soothe, and protect the skin from daily free radical damage.

4 fl oz / 118mL • #1609

#### **BENEFITS:**

- Helps to protect the skin and replenish moisture. Improves the appearance of skin's firmness.
- Aids in combating the damaging effects of free radicals on the skin.
- Helps protect against daily skin stress and environmental pollutants.
- · Increases skin's feeling of smoothness and softness.

#### FOR NORMAL OR DRY SKIN.

Spray mist over entire face and neck after applying moisturizer. Gently massage into skin until absorbed. Spritz over makeup for a refreshed appearance. Spray on after Daily Moisturizing Hand & Body Lotion or Intense Body Butter to enhance penetration and lock in moisture. Spritz on dry or flaky scalp to soothe and hydrate. Not recommended for those with oily or blemished skin types.