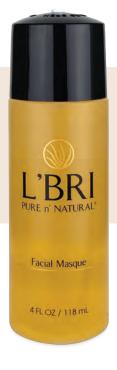

# Facial Masque

Our "non-surgical face lift" helps tone, tighten and refine the appearance of large pores to help skin look more firm, smooth, and lifted. Excellent as an overnight spot treatment for blemishes or clogged pores.

4 fl oz / 118mL • #1611

#### **BENEFITS:**

- · Helps to trap impurities and dead skin cells as it dries.
- Helps refine the appearance of large pores to help skin look more firm, smooth, and lifted.
- Helps to diminish the appearance of fine lines and wrinkles.
- Excellent as an overnight spot treatment on blemishes and clogged pores.

#### **KEY INGREDIENTS:**

- **Polystyrene Sulfonate** a tightening agent that helps lift and improve the appearance of skin's firmness.
- Fucus Vesiculosus (Bladderwrack) Extract a sea plant rich in vitamin B with some antioxidant properties. May be beneficial in helping to improve skin tone.
- Geranium Oil has anti-irritant and astringent properties.
   Particularly beneficial for oily and acne-prone skin.

#### **COMPLETE INGREDIENT LIST:**

Aloe Vera Barbadensis Leaf Extract (Stabilized Gel), Sodium Polystyrene Sulfonate, Water, Fucus Vesiculosus (Bladderwrack) Extract, Lilium Candidum (White Lily) Extract, Symphytum Officinale (Comfrey) Rhizome/Root Extract, Anthemis Nobilis (Chamomile) Flower Extract, Polysorbate-20, Glycerin, Cymbopogon Schoenanthus (Lemongrass) Oil, Pelargonium Graveolens (Geranium) Oil, Salvia Sclarea (Clary Sage) Oil, Anthemis Nobilis (Chamomile) Flower Extract, Viola Odorata Flower/Leaf (Violet) Oil, Phenoxyethanol, Ethylhexylglycerin.