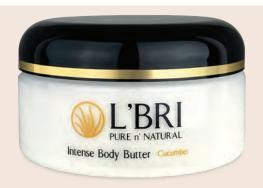

## Intense BodyButter

This intense body cream is formulated with mango, shea and cocoa butters, hyaluronic acid, select oils, and vitamins. These exceptional ingredients work together to restore softness and hydration to even the driest skin.

8 fl oz / 236mL

#2133: Citrus Medley #2123: Cucumber

#2127: Mandarin Fig #2124 Vanilla

#### **BENEFITS:**

- Intensely moisturizing, emollient formula absorbs deeply and thoroughly.
- Helps to bring relief to dry, sensitive skin, eczema and psoriasis.