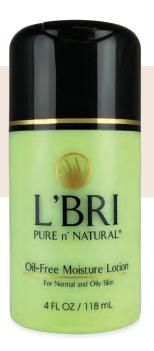

olium (Willow Herb) Extract, Saccharum Officinarum (Sugarcane) Extract, Citrus Aurantium Dulcis (Orange) Fruit Extract, Pyrus Malus (Apple) Fruit Extract, Syringa Vulgaris (Lilac) Extract, Camellia Sinensis (Green Tea) Leaf Extract Rosmarinus Officinalis (Rosemary) Leaf Extract, Citrus Limon (Lemon) Fruit Extract, Prunus Armeniaca (Apricot) Fruit Extract, Aniba Rosaeodora (Rosewood) Wood Extract, Citrus Aurantifolia (Lime) Peel Extract, Citrus Aurantium Dulcis (Orange) Peel Extract, Vanilla Planifolia Fruit Extract, Citrus Grandis (Grapefruit) Peel Extract, Mangifera Indica (Mango) Fruit Extract, Cocos Nucifera (Coconut) Oil, Tocopheryl (Vitamin E) Acetate, Sodium PCA, Panthenol, Maltodextrin, Xanthan Gum, Phenoxyethanol, Ethylhexylglycerin, Citric Acid.

JJStarLBRI.com



608-558-2744





# Oil-Free Moisture Lotion

This lightweight oil-free lotion absorbs quickly and hydrates the skin.  $4 \, \text{fl} \, \text{oz} \, / \, \text{118mL} \cdot \, \# \text{1203}$ 

#### **BENEFITS:**

- Helps to diminish the appearance of fine lines.
- · Non pore-clogging formula.
- Helps to improve the hydration of oily and blemished skin.
- · Lightweight and oil-free.

#### **DIRECTIONS:**

#### FOR NORMAL, COMBINATION OR OILY SKIN.

Apply twice daily after cleanser, freshener and treatment products as recommended. Apply about a dime-sized amount over entire face and neck with wet fingertips.

Do not apply over KlearAway.

#### **ALSO RECOMMENDED:**

- Skin Care Set select a skin care set with the trio that best suits your skin type. Choosing a skin care set provides a complete L'BRI skin