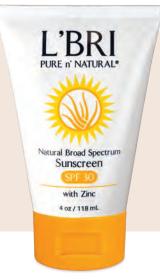

Natural Broad Spectrum Sunscreen SPF 30 – protects your skin outdoors from harmful UVA and UVB rays of the sun.